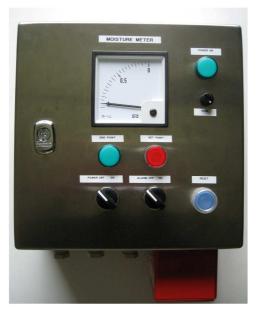

## **MOISTURE INDEX METER**

Moisture index meter with probe for automatic end-point control

## **PRODUCT INFO**

Electronic device for continuous registration of moisture content in the dry-melted material while it is still in the Dry Melter.

The Moisture Index meter ensures that the dry-melted material will leave the Dry melter with the correct moisture content.

> Signal from probe mounted in Dry Melter Input: to Moisture Index Meter

**LILDAL Moisture Index Meter** 

**Output:** Moisture content in material

> and signal when pre-set moisture content has been reached