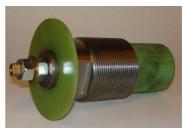

> Signal from probe mounted in Dry Melter Input: to Moisture Index Meter

**LILDAL Moisture Index Meter** 

**Output:** Moisture content in material

> and signal when pre-set moisture content has been reached